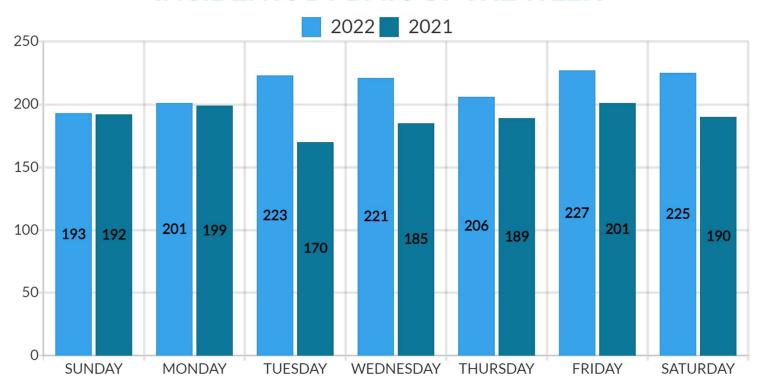

| 7 Years              |
| Harold Veldman                                           | Chaplain                                                | 8 Years              |
|                                                          |                                                         |                      |

Average Years of Service 10.74 Years

# **ALLENDALE FIRE DEPARTMENT RUNS 2018 - 2022**



# CALLS PER SHIFT



A- Shift is the scheduled time that the Paid-on-Call firefighters are covering the fire department.

B- Shift is the scheduled hours of the Full-Time staff; the B- Shift continues to be the busiest shift we have during the week days.

C- Shift is when the firefighters are filling their duty times during the weekends.

# **TOTAL PER SHIFT**



# INCIDENTS BY DAYS OF THE WEEK







# **OVERLAPPING INCIDENTS 2022**

Overlapping incidents are when the fire department is called to one event and is then given another at the same time. Most of the overlapping incidents that do occur are handled by the same crew splitting in two or another crew is called in.

There are some events that require Allendale to rely on Mutual aid departments to handle the second and sometimes third call.



# **ALARM TIMES & RESPONSE**





# **AUTOMATIC & MUTUAL AID**

Allendale Fire recieves aid in many ways. The department either recieves Automatic Aid, which is dispatched at the same time Allendale recieves the call or Mutual Aid is when asked for after intial dispatch.

The below graph will show by year how many times Allendale Fire Received Automatic or Mutual Aid.



The below grap