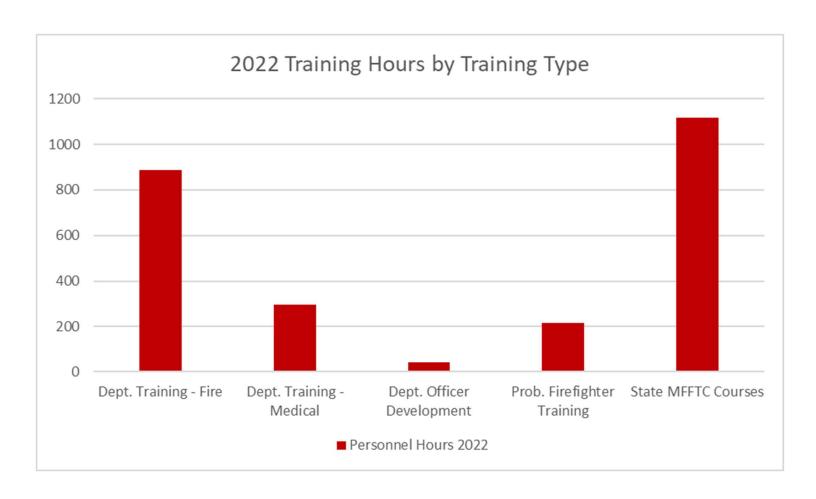

| 887 hrs.   |  |  |  |  |
| Medical                              | 295 hrs.   |  |  |  |  |
| TOTAL                                | 1,182 hrs. |  |  |  |  |

| Department Officer & Trainee Training |            |  |  |  |  |
|---------------------------------------|------------|--|--|--|--|
| Officer Development                   | 39 hrs.    |  |  |  |  |
| Probationary Firefighter Training     | 214.5 hrs. |  |  |  |  |
| TOTAL                                 | 253.5 hrs. |  |  |  |  |

| State MFFTC Courses |  |  |
|---------------------|--|--|
| 0 hrs.              |  |  |
| 400 hrs.            |  |  |
| 512 hrs.            |  |  |
| 204.5 hrs.          |  |  |
| 1,116.5 hrs.        |  |  |
|                     |  |  |
|                     |  |  |

2022 TOTAL - 2,552.0 hrs.



# **2022 Community Risk Reduction**

# By Fire Inspector(s) Cpt. Tony Dolce & Lt. Kyle Garlanger

The 2022 calendar year seems like it flew by, all events that Allendale Fire was able to be apart of seemed just like they were yesterday. As a Fire department we get request to attend a multitude of events, ranging from neighborhood block parties to educating Grand Valley State University freshman about general fire safety within their dorms. Anytime we get a chance to be out in the public we seize the opportunity to educate community members about safe practices not only in fire safety, but in general everyday life.



Allendale Fire spent the Summer and Fall teaching E.D.I.T.H (Exit Drills In The Home) to local community groups. E.D.I.T.H teaches residents how to safely get out of their h