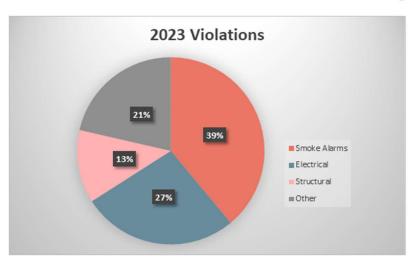

Smoke Alarm* | 182      | 448                                |
| Electrical   | 126      |                                    |
| Structural   | 59       |                                    |
| Other        | 100      |                                    |
| TOTAL        | 467      |                                    |

| Violations Cleared On | Number of Inspections |
|-----------------------|-----------------------|
| Original Visit        | 12 (21%)              |
| Reinspection #1       | 36 (64%)              |
| Reinspection #2       | 6 (11%)               |
| Reinspection #3       | 2 (4%)                |
| TOTAL                 | 56 (100%)             |

AMAZING FACT

We have found over ~ 5,000 expired smoke detectors over the last five years. All of which have been replaced.



# Commercial Fire Inspections: Captain Tony Dolce

In 2022 Allendale inspectors worked to ensure the safety of Allendale's residents and business. The limited violations show business in Allendale are making safety a priority.

Allendale Township had a rise of laundry room related fires in 2021. Inspectors partnered with GVSU to assist with fire drills in 2022. After the students exited buildings during the fire drill Allendale staff would gather with the students and spend a few monuments talking about fire safety in the dorms.





During 2022 twelve plan reviews were completed on commercial buildings. Five subdivisions went thru the plan review process totaling 180 possible new single-family home lots to be added in 2023. Plan review was done for three possible single family rental pr