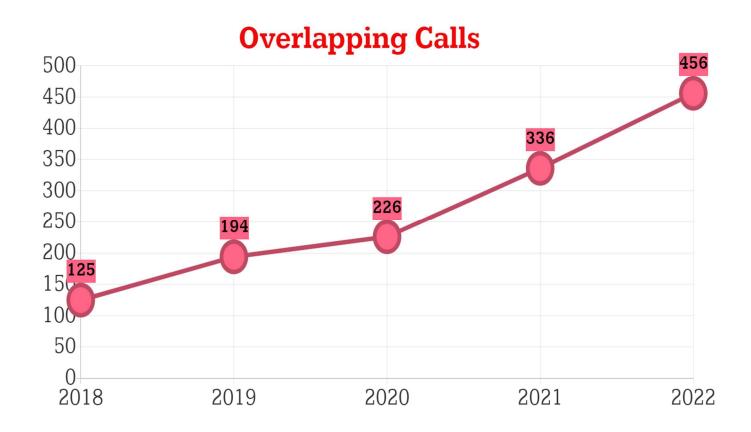

ER SHIFT



A- Shift is the scheduled time that the Paid-on-Call firefighters are covering the fire department.

B- Shift is the scheduled hours of the Full-Time staff; the B- Shift continues to be the busiest shift we have during the week days.

C- Shift is when the firefighters are filling their duty times during the weekends.

# **TOTAL PER SHIFT**



# INCIDENTS BY DAYS OF THE WEEK







# **OVERLAPPING INCIDENTS 2022**

Overlapping incidents are when the fire department is called to one event and is then given another at the same time. Most of the overlapping incidents that do occur are handled by the same crew splitting in two or another crew is called in.

There are some events that require Allendale to rely on Mutual aid departments to handle the second and sometimes third call.



# **ALARM TIMES & RESPONSE**





# **AUTOMATIC & MUTUAL AID**

Allendale Fire recieves aid in many ways. The department either recieves Automatic Aid, which is dispatched at the same time Allendale recieves the call or Mutual Aid is when asked for after intial dispatch.

The below graph will show by year how many times Allendale Fire Received Automatic or Mutual Aid.



The below graph will show the Automatic / Mutual Aid Given to other departments in surrounding areas.



# 2022 Rental Inspection Program Review by: Rental Inspector / Lieutenant Kyle Garlanger

The Allendale rental housing department has recently completed its fifth year utilizing *Fire Prevention Mobile (Mobile-Eyes)* software. Each year we strive to make our program more efficient, and we can say that 2022 was our mos