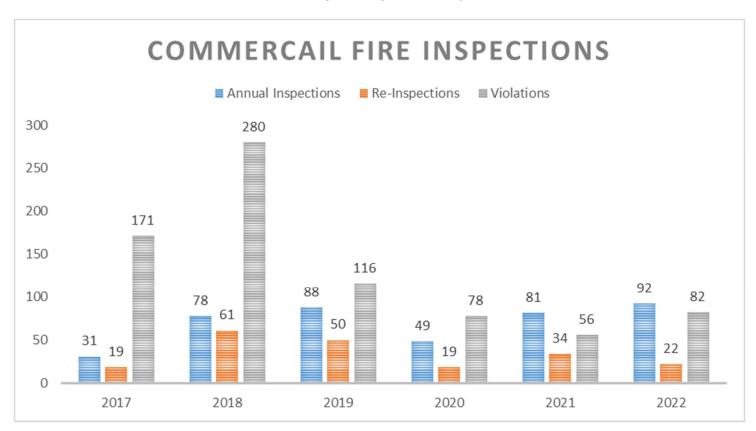

aptain Tony Dolce

In 2022 Allendale inspectors worked to ensure the safety of Allendale's residents and business. The limited violations show business in Allendale are making safety a priority.

Allendale Township had a rise of laundry room related fires in 2021. Inspectors partnered with GVSU to assist with fire drills in 2022. After the students exited buildings during the fire drill Allendale staff would gather with the students and spend a few monuments talking about fire safety in the dorms.





During 2022 twelve plan reviews were completed on commercial buildings. Five subdivisions went thru the plan review process totaling 180 possible new single-family home lots to be added in 2023. Plan review was done for three possible single family rental projects to be built in Allendale.



# 2022 Training Report

## LT. Scott Harkes

Allendale Fire Department has always put training as its highest priority. Our department continually see the effects of this training with our performance on emergency incidents. It is important for a department to have a high-quality training program to prepare its members for any type of emergency they might encounter. A successful training program must rely on coordination, consistency, and timely communications, along with the ability to accomplish the emergency tasks. A strong, quality training program is beneficial in the recruitment and retention of its personnel.

Allendale Fire Department utilizes the Full-Time Lieutenant in the roll of Training Officer. The Training Officer provides assignments and direction to the instructors, alon