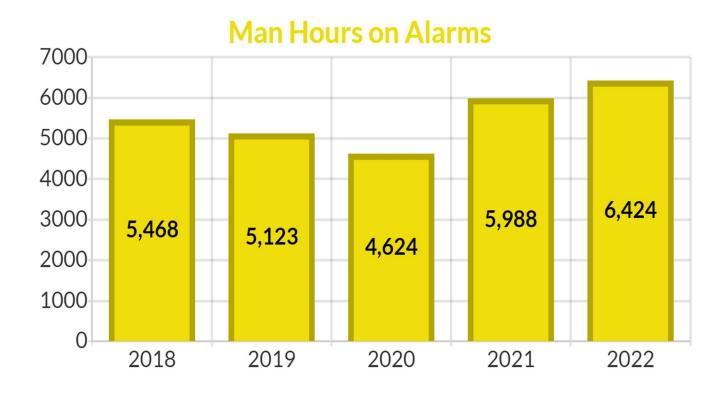

7 Years              |
| Harold Veldman                                           | Chaplain                                                | 8 Years              |
|                                                          |                                                         |                      |

Average Years of Service 10.74 Years

# **ALLENDALE FIRE DEPARTMENT RUNS 2018 - 2022**



# CALLS PER SHIFT



A- Shift is the scheduled time that the Paid-on-Call firefighters are covering the fire department.

B- Shift is the scheduled hours of the Full-Time staff; the B- Shift continues to be the busiest shift we have during the week days.

C- Shift is when the firefighters are filling their duty times during the weekends.

# **TOTAL PER SHIFT**



# INCIDENTS BY DAYS OF THE WEEK







# **OVERLAPPING INCIDENTS 2022**

Overlapping incidents are when the fire department is called to one event and is then given another at the same time. Most of the overlapping incidents that do occur are handled by the same crew splitting in two or another crew is called in.

There are some events that require Allendale to rely on Mutual aid departments to handle the second and sometimes third call.



# **ALARM TIMES & RESPONSE**





# **AUTOMATIC & MUTUAL AID**

Allendale Fire recieves aid in many ways. The department either recieves Automatic Aid, which is dispatched at the same time Allendale recieves the call or Mutual Aid is when asked for after intial dispatch.

The below graph will show by year how many times Allendale Fire Received Automatic or Mutual Aid.



The below graph