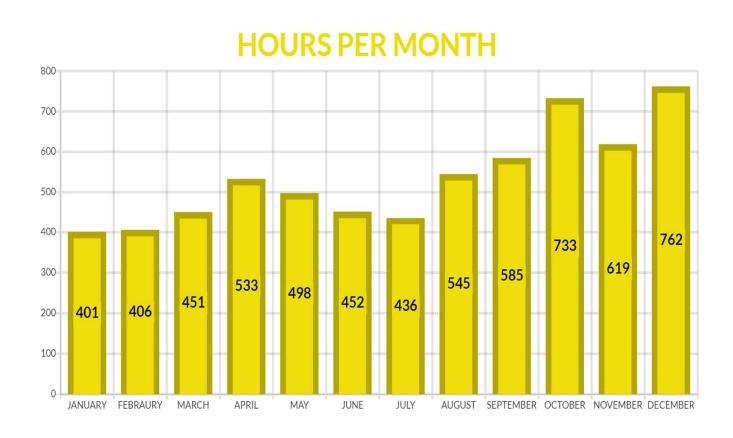

Years              |
| Harold Veldman                                           | Chaplain                                                | 8 Years              |
|                                                          |                                                         |                      |

Average Years of Service 10.74 Years

# **ALLENDALE FIRE DEPARTMENT RUNS 2018 - 2022**



# CALLS PER SHIFT



A- Shift is the scheduled time that the Paid-on-Call firefighters are covering the fire department.

B- Shift is the scheduled hours of the Full-Time staff; the B- Shift continues to be the busiest shift we have during the week days.

C- Shift is when the firefighters are filling their duty times during the weekends.

# **TOTAL PER SHIFT**



# INCIDENTS BY DAYS OF THE WEEK







# **OVERLAPPING INCIDENTS 2022**

Overlapping incidents are when the fire department is called to one event and is then given another at the same time. Most of the overlapping incidents that do occur are handled by the same crew splitting in two or another crew is called in.

There are some events that require Allendale to rely on Mutual aid departments to handle the second and sometimes third call.



# **ALARM TIMES & RESPONSE**





# **AUTOMATIC & MUTUAL AID**

Allendale Fire recieves aid in many ways. The department either recieves Automatic Aid, which is dispatched at the same time Allendale recieves the call or Mutual Aid is when asked for after intial dispatch.

The below graph will show by year how many times Allendale Fire Received Automatic or Mutual Aid.



The below graph wi