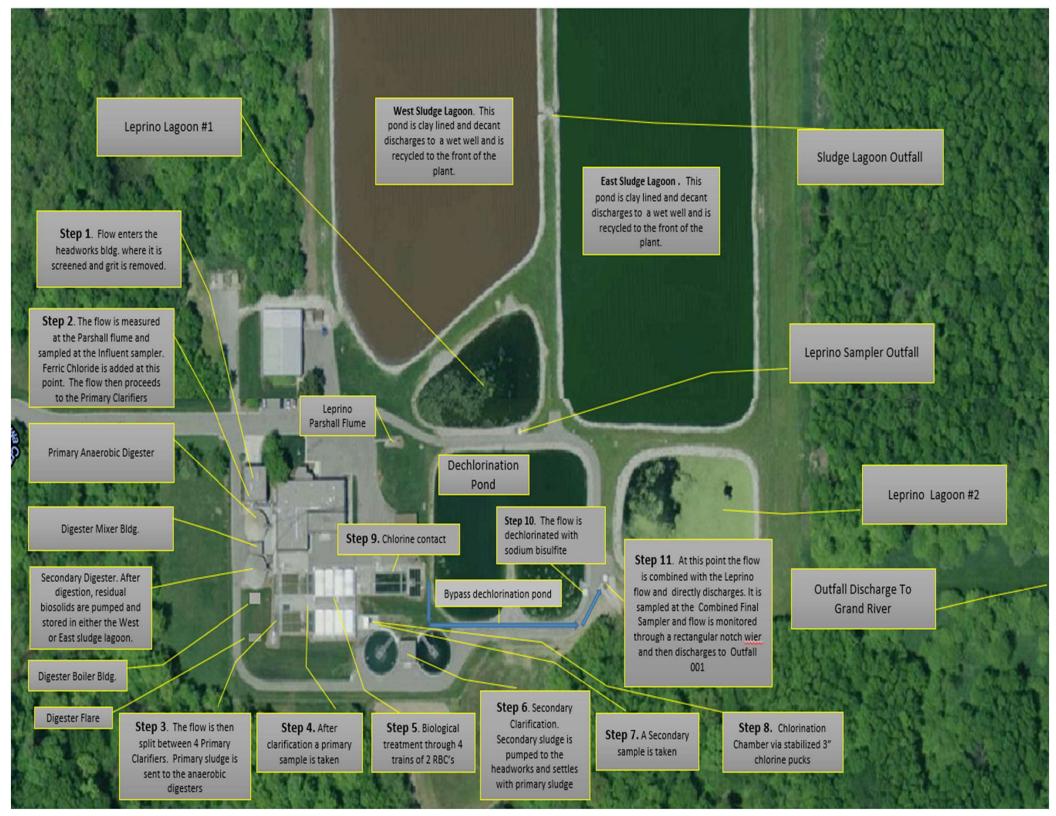

| tem Total:       | Totals:           | 0         | \$0.00               |          | \$0.00                    | 12"        | Value | Project Total<br>\$0.00                                                        | sale or                                              |

# **APPENDIX C**

# **APPENDIX D**

# WATER AND SEWER OPERATING CASH BALANCES

| YEAR | BALANCE     |
|------|-------------|
| 2009 | \$1,029,943 |
| 2010 | \$1,557,530 |
| 2011 | \$1,689,081 |
| 2012 | \$2,120,364 |
| 2013 | \$2,215,929 |
| 2014 | \$2,891,507 |
| 2015 | \$3,592,282 |
| 2016 | \$2,220,351 |
| 2017 | \$2,693,220 |
| 2018 | \$4,109,301 |
| 2019 | \$4,092,256 |
| 2020 | \$5,635,256 |
| 2021 | \$6,983,737 |
| 2022 | \$8,724,817 |
|      |             |

ALC:

6

60

E.

6

FUND BALANCE



# EXPENDIX E















### **RESOLUTION 2023-07**

At a regular meeting of the Township Board of the Charter Township of Allendale, Ottawa County, Michigan, held at the Township Hall at 6676 Lake Michigan Drive, Allendale Charter Township, Ottawa County, Michigan, on May 8, at 6:00 p.m., local time.

Present:

Absent:

Vacant Seat: One (1)

# STATEMENT OF PURPOSE AND NECESSITY AND AUTHORIZATION TO COMMENCE EMINENT DOMAIN PROCEEDINGS

### (Sun Communities, LLC, fee title and easement)

WHEREAS, Allendale Charter Township (the "**Township**") maintains a sanitary sewer system providing services within the Township, including services to Grand Valley State University ("**GVSU**") and Sun Knollwood LLC c/k/a Knollwood Mobile Home Park, of 4595 Knollwood Dr, Allendale Charter Twp, MI 49401 (the "**Park**"