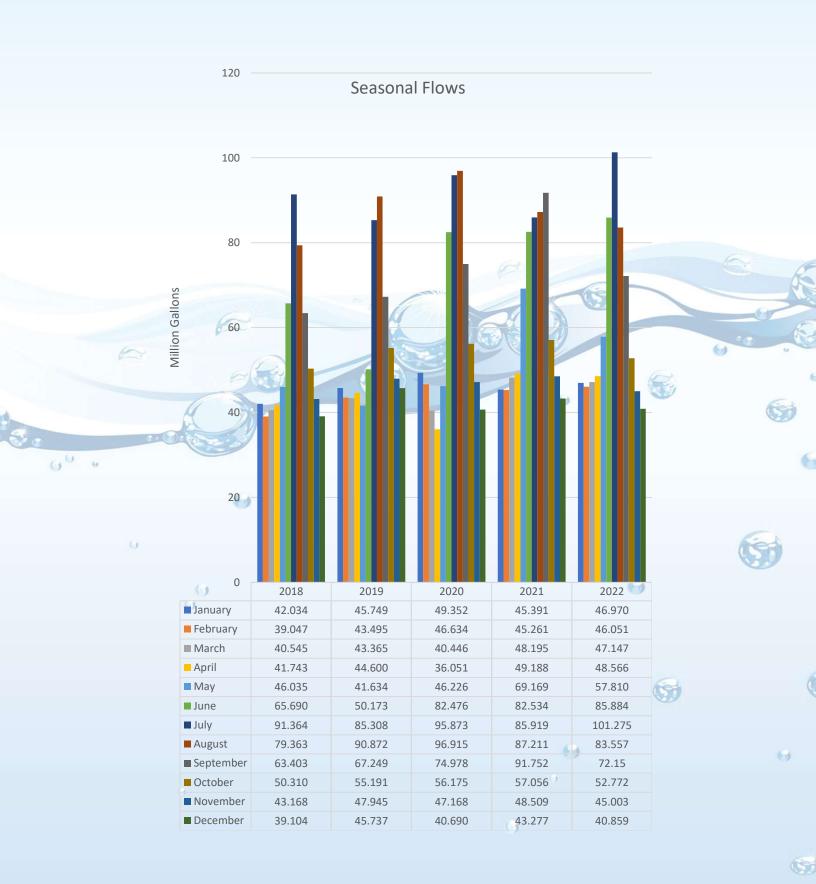

| 5.248               | 6/16/2022 |  |
|                                            |                                                             | Pumpage             | Date      |  |
| Minimum Dai                                | ly Pumpage And Date                                         | 0.77                | 9/28/2022 |  |
|                                            |                                                             | Pumpage             | Date      |  |
| Name/Title: Chad E. Doornbos Superintender | nt of Public Utilities                                      |                     |           |  |
| Signature: Charles Dute                    | Date                                                        | e: February 2, 2023 |           |  |



6

()

6)

|                        |                  |                   |           | ALLENDAL             | E PUBLIC |                           | ES         |       |                                                                                |                                                      |
|------------------------|------------------|-------------------|-----------|----------------------|----------|---------------------------|------------|-------|--------------------------------------------------------------------------------|------------------------------------------------------|
|                        |                  |                   | 2022      | Water and Se         | wer Main | Installat                 | ion Totals | 5     |