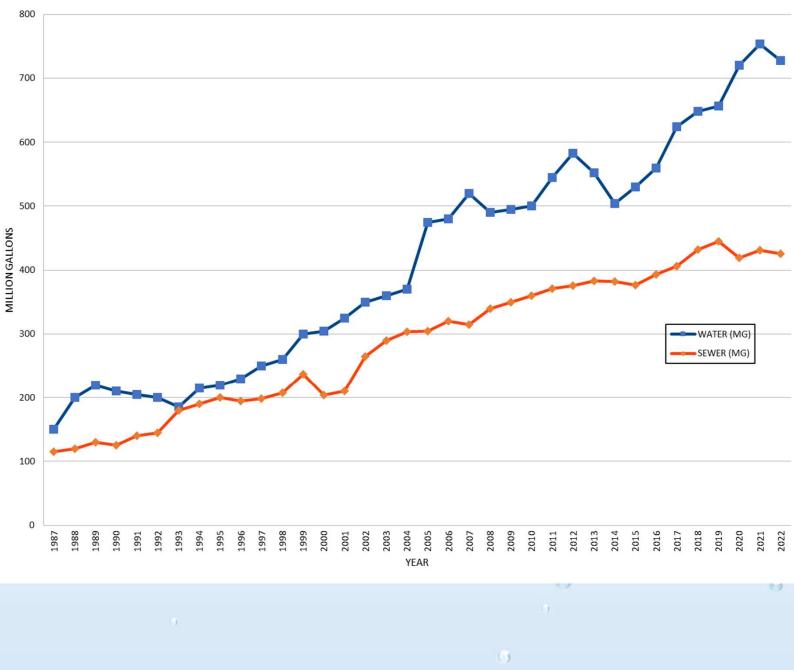

|          |
| 2009)  | 495        |          | 350 🔛      |          |
| 2010   | 500        |          | 360        |          |
| 2011   | 545        |          | 371        |          |
| 2012   | 583        |          | 376        |          |
| 2013   | 552        |          | 383        | 0        |
| 2014   | 504        |          | 382        | 9        |
| 2015   | 530        |          | 377        |          |
| 2016   | 560        |          | 393        |          |
| 2017   | 624        |          | 406        |          |
| 2018   | 648        |          | 432        |          |
| 2019   | 656.607    | 1.31     | 444.5803   | 2.83     |
| 2020   | 719.944    | 8.80     | 419.1976   | -6.06    |
| 2021   | 753.462    | 4.45     | 430.9980   | 2.74     |

60

6

6)

(5)

6



### ALLENDALE WATER AND SEWER FLOWS (MG)

6

()

# **APPENDIX B**

### MICHIGAN DEPARTMENT OF ENVIRONMENTAL QUALITY OFFICE OF DRINKING WATER AND MUNICIPAL ASSISTANCE ANNUAL PUMPAGE/USAGE REPORT FOR COMMUNITY WATER



### SUPPLY

Issued under authority of 1976 PA 399, MCL 325.1001 et al., and Administrative Rules, as amended. Failure to submit this form is a violation of Act 399 and may subject the water supply to enforcement penalties.

Administrative Rule R 325.11504 states in part that "...each Type I public water supply which does not submit a monthly operation report shall submit an annual report ... of water pumpage and water use." Complete this form and return it to the appropriate Department of Environmental Quality district office by March 31 following the year covered by the rep