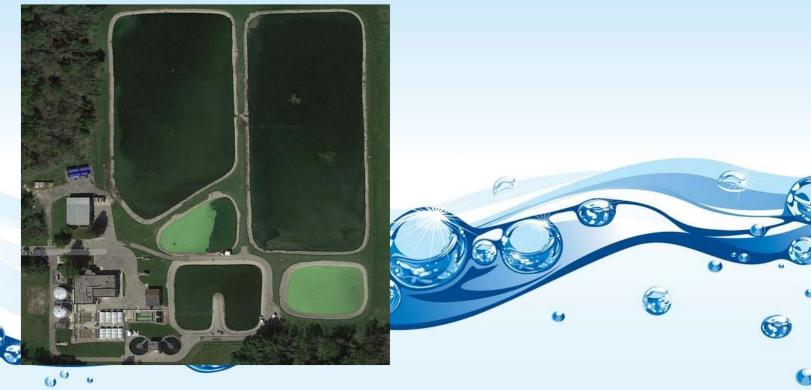

|             | 6              |
| 12:00:00 - 12:59:59 |             | 7              |
| 13:00:00 - 13:59:59 |             | 8              |
| 14:00:00 - 14:59:59 |             | 6              |
| 15:00:00 - 15:59:59 |             | 6              |
| 16:00:00 - 16:59:59 |             | 8              |
| 17:00:00 - 17:59:59 |             | 6              |
| 18:00:00 - 18:59:59 |             | 6              |
| 19:00:00 - 19:59:59 |             | 5              |
| 20:00:00 - 20:59:59 |             | 6              |
| 21:00:00 - 21:59:59 |             | 10             |
| 22:00:00 - 22:59:59 |             | 7              |
| 23:00:00 - 23:59:59 |             | 7              |
|                     |             | Total: 141     |

# ALLENDALE PUBLIC UTILITIES 2022 YEAR IN REVIEW











## **DEPARTMENT PERSONNEL**



### PUBLIC UTILITY OPERATOR: Ryan Vander Ploeg

Licenses:

Water Distribution "S-4" Wastewater "C, D"

0

(6)

6

0

61

### PUBLIC UTILITY OPERATOR: Rob Lamb

Licenses: Water Distribution "S-4"



6)

PUBLIC UTILITY OPERATOR: Cody Brow







### UTILITY FIELD INSPECTOR: Jon Currier



Licenses: Water Distribution "S-4"

LAB TECHNICIAN: Tyler Vereeke Licenses: Wastewater "D"



ASSISTANT MAINTENANCE TECHNICIAN: Sally Chase (Retired)

Θ



CUSTODIAL ASSITANT: Brent Hotz (Transitioned to Maintenance Department)



0



6

## **OPERATIONS**

The wastewater treatment plant is staffed from the hours of 7:00am to 4:00pm Monday through Friday. The schedule for the part-time staff varies. On weekends, one operator is on call and works both Saturday and Sun