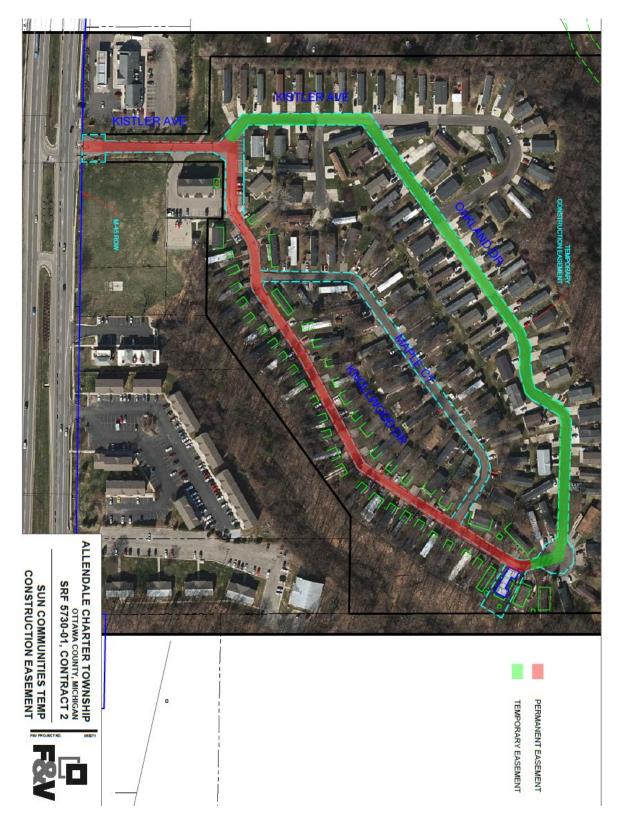

11. Public Comments

Seeing no public present, Chairperson Adams opened and closed the public comment section.

12. Township Board Reports

Mr. Zeinstra reported that the Board was reviewing the proposed contract from Fleis and Vandenbrink regarding the next water and sewer expansion and maintenance project.