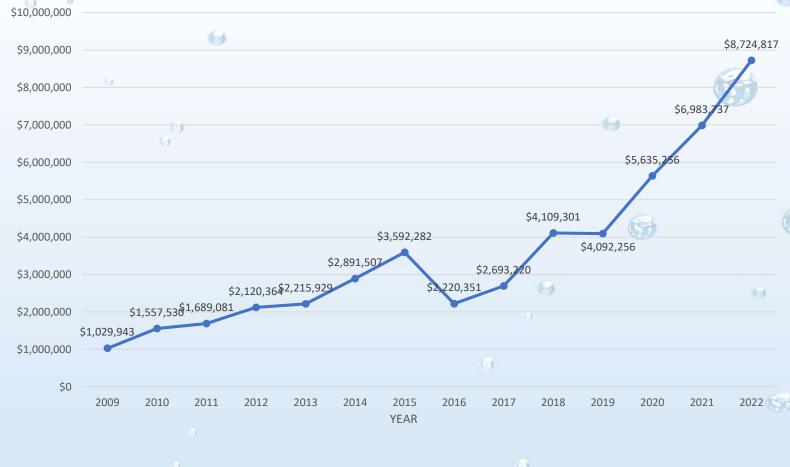

| tem Total:       | Totals:           | 0         | \$0.00               |          | \$0.00                    | 12"        | Value | Project Total<br>\$0.00                                                        | sale or                                              |

# **APPENDIX C**

# **APPENDIX D**

# WATER AND SEWER OPERATING CASH BALANCES

| YEAR | BALANCE     |
|------|-------------|
| 2009 | \$1,029,943 |
| 2010 | \$1,557,530 |
| 2011 | \$1,689,081 |
| 2012 | \$2,120,364 |
| 2013 | \$2,215,929 |
| 2014 | \$2,891,507 |
| 2015 | \$3,592,282 |
| 2016 | \$2,220,351 |
| 2017 | \$2,693,220 |
| 2018 | \$4,109,301 |
| 2019 | \$4,092,256 |
| 2020 | \$5,635,256 |
| 2021 | \$6,983,737 |
| 2022 | \$8,724,817 |
|      |             |

ALC:

6

60

E.

6

FUND BALANCE



# EXPENDIX E















### **RESOLUTION 2023-07**

At a regular meeting of the Township Board of the Charter Township of Allendale, Ottawa County, Michigan, held at the Township Hall at 6676 Lake Michigan Drive, Allendale Charter Township, Ottawa County, Michigan, on May 8, at 6:00 p.m., local time.

Present:

Absent:

Vacant Seat: One (1)

# STATEMENT OF PURPOSE AND NECESSITY AND AUTHORIZATION TO COMMENCE EMINENT DOMAIN PROCEEDINGS

### (Sun Communities, LLC, fee title and easement)

WHEREAS, Allendale Charter Township (the "**Township**") maintains a sanitary sewer system providing services within the Township, including services to Grand Valley State University ("**GVSU**") and Sun Knollwood LLC c/k/a Knollwood Mobile Home Park, of 4595 Knollwood Dr, Allendale Charter Twp, MI 494