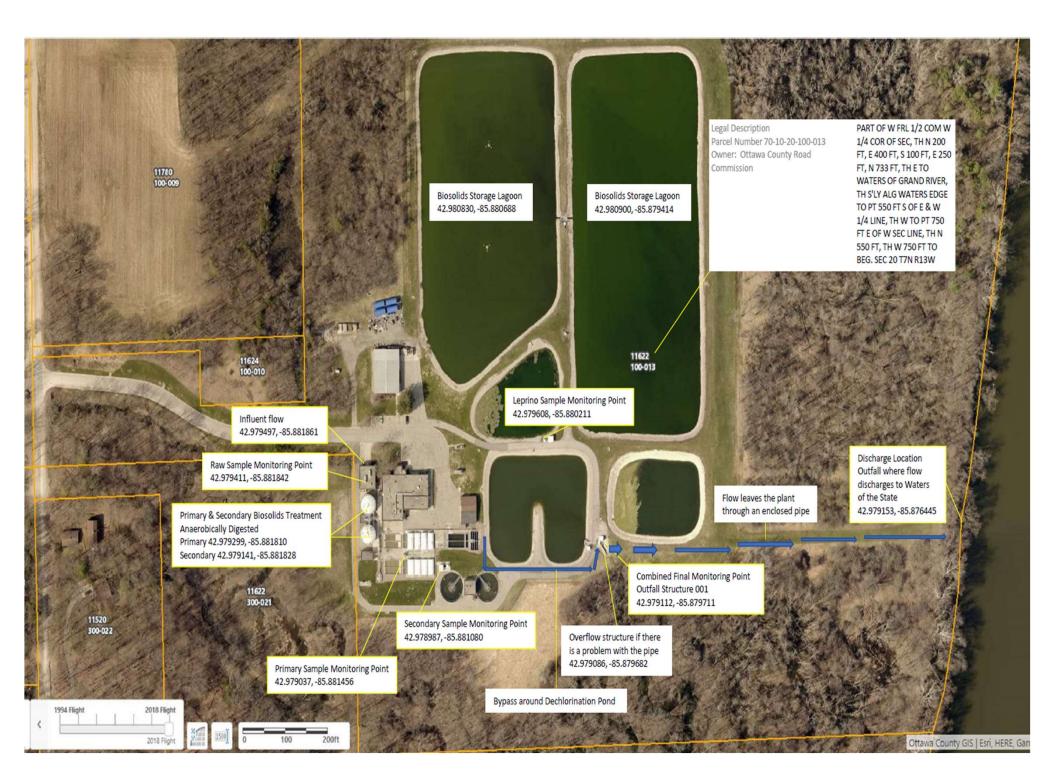

| tem Total:       | Totals:           | 0         | \$0.00               |          | \$0.00                    | 12"        | Value | Project Total<br>\$0.00                                                        | sale or                                              |

# **APPENDIX C**

# **APPENDIX D**

# WATER AND SEWER OPERATING CASH BALANCES

| YEAR | BALANCE     |
|------|-------------|
| 2009 | \$1,029,943 |
| 2010 | \$1,557,530 |
| 2011 | \$1,689,081 |
| 2012 | \$2,120,364 |
| 2013 | \$2,215,929 |
| 2014 | \$2,891,507 |
| 2015 | \$3,592,282 |
| 2016 | \$2,220,351 |
| 2017 | \$2,693,220 |
| 2018 | \$4,109,301 |
| 2019 | \$4,092,256 |
| 2020 | \$5,635,256 |
| 2021 | \$6,983,737 |
| 2022 | \$8,724,817 |
|      |             |

ALC:

6

60

E.

6

FUND BALANCE



# EXPENDIX E















### **RESOLUTION 2023-07**

At a regular meeting of the Township Board of the Charter Township of Allendale, Ottawa County, Michigan, held at the Township Hall at 6676 Lake Michigan Drive, Allendale Charter Township, Ottawa County, Michigan, on May 8, at 6:00 p.m., local time.

Present:

Absent:

Vacant Seat: One (1)

# STATEMENT OF PURPOSE AND NECESSITY AND AUTHORIZATION TO COMMENCE EMINENT DOMAIN PROCEEDINGS

### (Sun Communities, LLC, fee title and easement)

WHEREAS, Allendale Charter Township (the "**Township**") maintains a sanitary sewer system providing services within the Township, including services to Grand Valley State University ("**GVSU**") and Sun Knollwood LLC c/k/a Knollwood Mobile Home Park, of 4595 Knollwood Dr, Allendale Charter Twp, MI 49401 (the "**Park**").