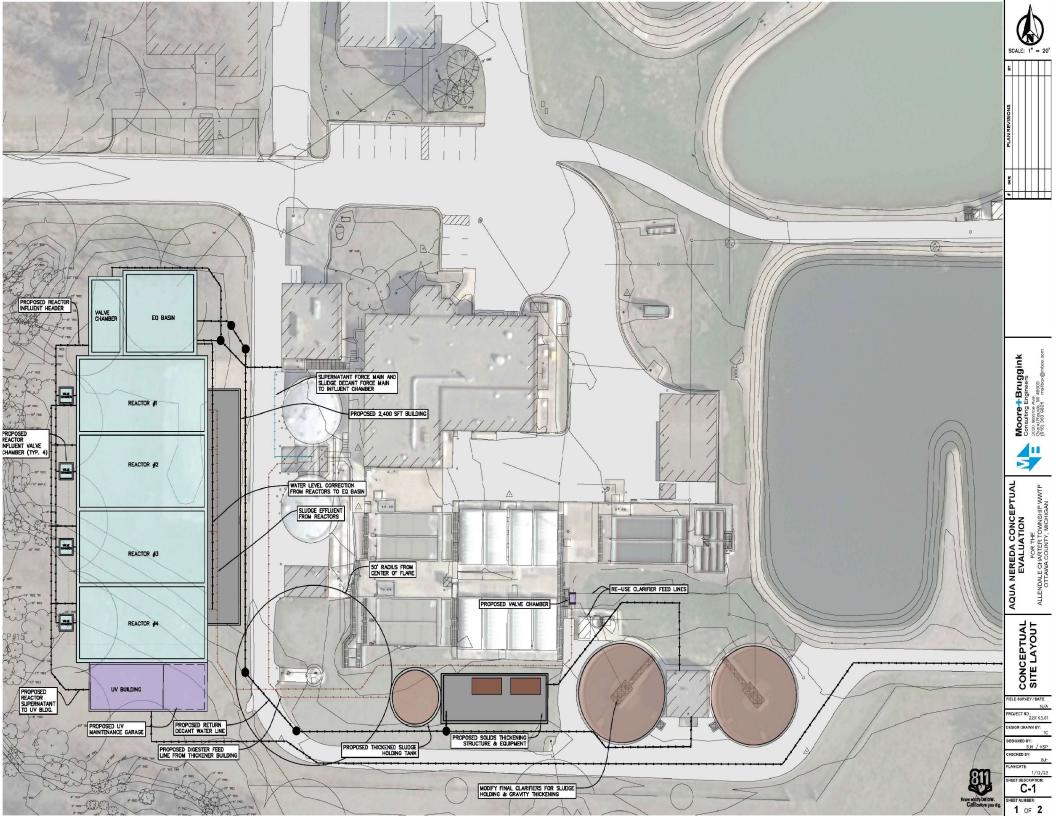

tem Total:       | Totals:           | 0         | \$0.00               |          | \$0.00                    | 12"        | Value | Project Total<br>\$0.00                                                        | sale or                                              |

# **APPENDIX C**

# **APPENDIX D**

# WATER AND SEWER OPERATING CASH BALANCES

| YEAR | BALANCE     |
|------|-------------|
| 2009 | \$1,029,943 |
| 2010 | \$1,557,530 |
| 2011 | \$1,689,081 |
| 2012 | \$2,120,364 |
| 2013 | \$2,215,929 |
| 2014 | \$2,891,507 |
| 2015 | \$3,592,282 |
| 2016 | \$2,220,351 |
| 2017 | \$2,693,220 |
| 2018 | \$4,109,301 |
| 2019 | \$4,092,256 |
| 2020 | \$5,635,256 |
| 2021 | \$6,983,737 |
| 2022 | \$8,724,817 |
|      |             |

ALC:

6

60

E.

6

FUND BALANCE



# EXPENDIX E















### **RESOLUTION 2023-07**

At a regular meeting of the Township Board of the Charter Township of Allendale, Ottawa County, Michigan, held at the Township Hall at 6676 Lake Michigan Drive, Allendale Charter Township, Ottawa County, Michigan, on May 8, at 6:00 p.m., local time.

Present:

Absent:

Vacant Seat: One (1)

# STATEMENT OF PURPOSE AND NECESSITY AND AUTHORIZATION TO COMMENCE EMINENT DOMAIN PROCEEDINGS

### (Sun Communities, LLC, fee title and easement)

WHEREAS, Allendale Charter Township (the "**Township**") maintains a sanitary sewer system providing services within the Township, including services to Grand Valley State University ("**GVSU**") and Sun Knollwood LLC c/k/a Knollwood Mobile Home Park, of 4595 Knollwood Dr, Allendale Charter Twp, MI 49401 (the "**Park**").

WH