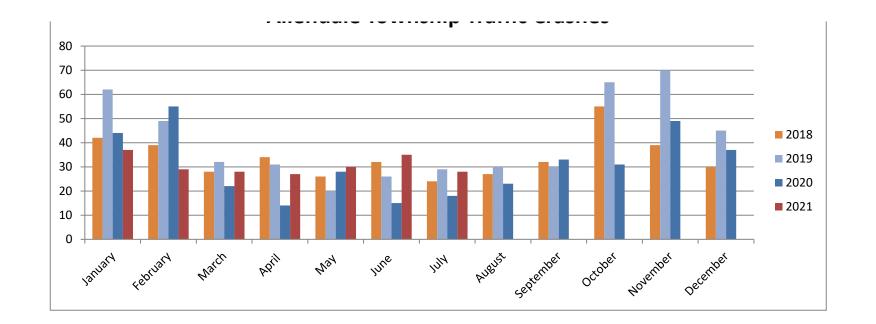

## **Traffic Crashes**

|      | January | February | March | April | May | June | July | August | September | October | November | December |
|------|---------|----------|-------|-------|-----|------|------|--------|-----------|---------|----------|----------|
| 2018 | 42      | 39       | 28    | 34    | 26  | 32   | 24   | 27     | 32        | 55      | 39       | 30       |
| 2019 | 62      | 49       | 32    | 31    | 20  | 26   | 29   | 30     | 30        | 65      | 70       | 45       |
| 2020 | 44      | 55       | 22    | 14    | 28  | 15   | 18   | 23     | 33        | 31      | 49       | 37       |
| 2021 | 37      | 29       | 28    | 27    | 30  | 35   | 28   |        |           |         |          |          |

### **Allendale Township Traffic Crashes**