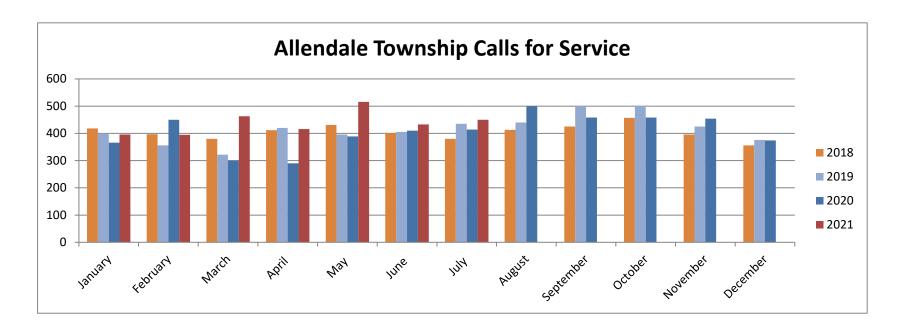

## **Total Number of Calls**

|      | January | February | March | April | May | June | July | August | September | October | November | December |
|------|---------|----------|-------|-------|-----|------|------|--------|-----------|---------|----------|----------|
| 2018 | 418     | 397      | 380   | 412   | 431 | 402  | 380  | 413    | 425       | 457     | 396      | 356      |
| 2019 | 400     | 356      | 322   | 420   | 396 | 405  | 435  | 440    | 501       | 501     | 425      | 376      |
| 2020 | 366     | 450      | 300   | 290   | 389 | 410  | 414  | 500    | 458       | 458     | 454      | 374      |
| 2021 | 396     | 395      | 463   | 416   | 516 | 433  | 450  |        |           |         |          |          |