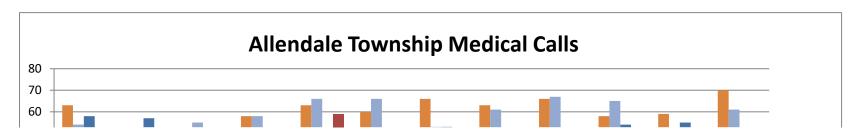

## **Medical Calls**

|      | January | February | March | April | May | June | July | August | September | October | November | December |
|------|---------|----------|-------|-------|-----|------|------|--------|-----------|---------|----------|----------|
| 2018 | 63      | 50       | 48    | 58    | 63  | 60   | 66   | 63     | 66        | 58      | 59       | 70       |
| 2019 | 54      | 52       | 55    | 58    | 66  | 66   | 53   | 61     | 67        | 65      | 50       | 61       |
| 2020 | 58      | 57       | 49    | 44    | 41  | 43   | 53   | 45     | 42        | 54      | 55       | 42       |
| 2021 | 46      | 32       | 48    | 41    | 59  | 35   | 37   |        |           |         |          |          |