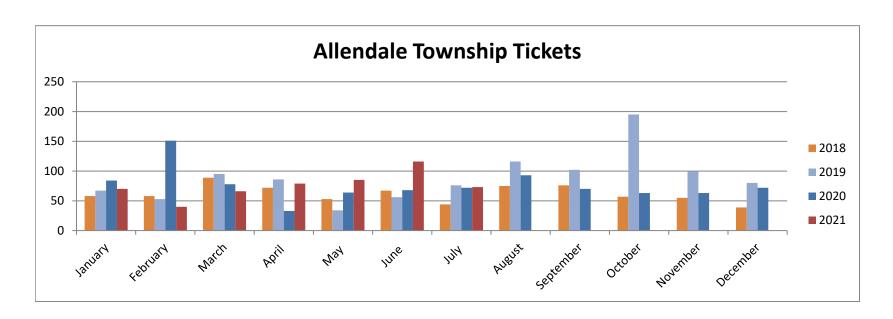

## **Total Tickets by Month**

|      | January | February | March | April | May | June | July | August | September | October | November | December |
|------|---------|----------|-------|-------|-----|------|------|--------|-----------|---------|----------|----------|
| 2018 | 58      | 58       | 89    | 72    | 53  | 67   | 44   | 75     | 76        | 57      | 55       | 39       |

| 2019 | 67 | 53  | 95 | 86 | 34 | 56  | 76 | 116 | 102 | 195 | 99 | 80 |
|------|----|-----|----|----|----|-----|----|-----|-----|-----|----|----|
| 2020 | 84 | 151 | 78 | 33 | 64 | 68  | 72 | 93  | 70  | 63  | 63 | 72 |
| 2021 | 70 | 40  | 66 | 79 | 85 | 116 | 73 |     |     |     |    |    |