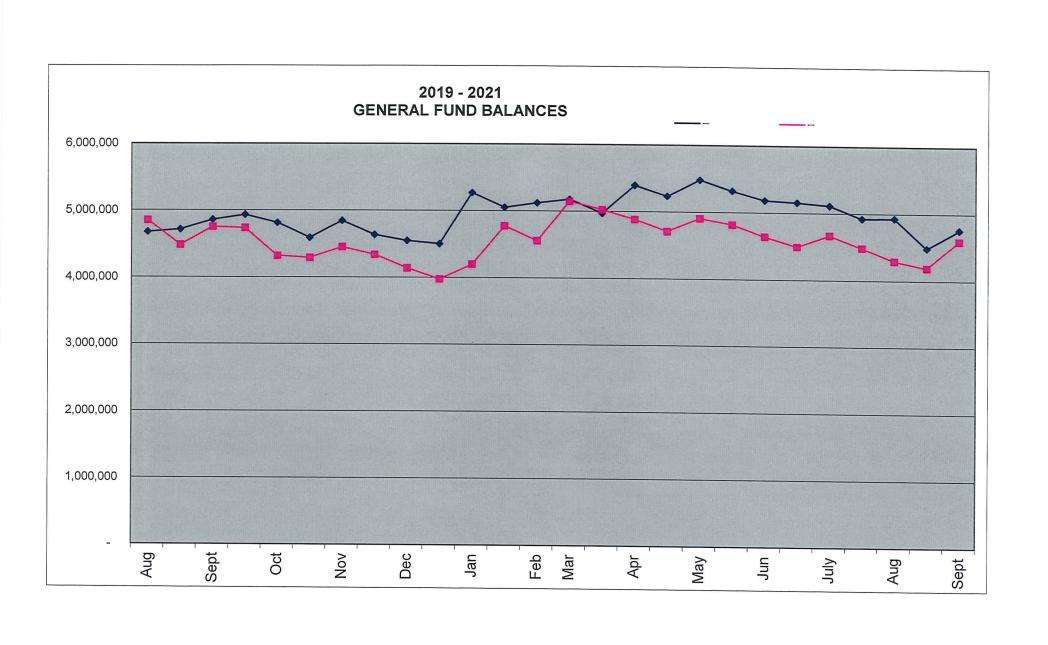

#### General Fund Cash Balance at board meeting dated 9/13/2021

| Checking Account<br>Liquid Investment<br>CD        | _           | \$<br>\$<br>\$ | 4,337,524.00<br>259,379.00<br>18.00 |
|----------------------------------------------------|-------------|----------------|-------------------------------------|
| Note: Does not include today's Accounts Payable re | Total<br>un | \$             | 4,596,921.00                        |
| Last board meeting balances                        |             |                |                                     |
| Checking Account                                   |             | \$             | 3,935,885.00                        |
| Liquid Investment                                  |             | \$             | 259,375.00                          |
| CD                                                 | _           | \$             | 18.00                               |
|                                                    | Total       | \$             | 4,195,278.00                        |
| Last year at this time the ba                      | lance was   | \$             | 4,755,272.00                        |