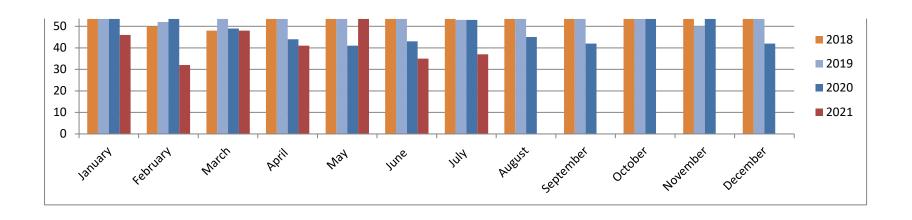

## **Traffic Crashes**

|      | January | February | March | April | May | June | July | August | September | October | November | December |
|------|---------|----------|-------|-------|-----|------|------|--------|-----------|---------|----------|----------|
| 2018 | 42      | 39       | 28    | 34    | 26  | 32   | 24   | 27     | 32        | 55      | 39       | 30       |
| 2019 | 62      | 49       | 32    | 31    | 20  | 26   | 29   | 30     | 30        | 65      | 70       | 45       |
| 2020 | 44      | 55       | 22    | 14    | 28  | 15   | 18   | 23     | 33        | 31      | 49       | 37       |
| 2021 | 37      | 29       | 28    | 27    | 30  | 35   | 28   |        |           |         |          |          |

### **Allendale Township Traffic Crashes**