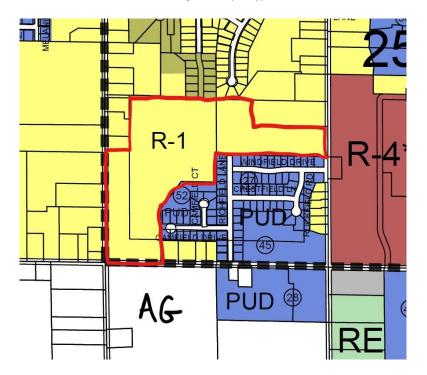

Chairperson Longcore then closed the public comments section.

7. Public Hearings:

A. Biltmore LLC / 52nd and 56th Avenue Map Amendment Request – Seeking to rezone 70-09-25-300-050 & 70-09-25-300-060 from R-1 to R-2

Todd Stuive represented the applicant and discussed the rezoning of locations at 10681 52<sup>nd</sup> and 10460 56<sup>th</sup> approximately 57 acers total from R1 to R2. Properties to the North are zoned as R1 and R2 involving Dewpoint Estates and Meadow Lake, with lot sizes which roughly match R2 lot sizing. Properties to the South include Springfield West and further to the south include Mystic Woods which is also a mixture of the smaller lot zones and multi-family. Adjacent to the two properties discussed would be compatible with R2 use, and sewer and water is already available in the area. Mr. Stuive explained anticipating a pond or lake to buffer out parcels along 52<sup>nd</sup> for separation.

Applicant described lots on 56<sup>th</sup> being traditional land division, not part of the subdivision itself, and would be larger and more in line with existing lots. Max density in R1 is close to 3 units per lot, R2 is 4 per unit. The applicant is at 1.7.