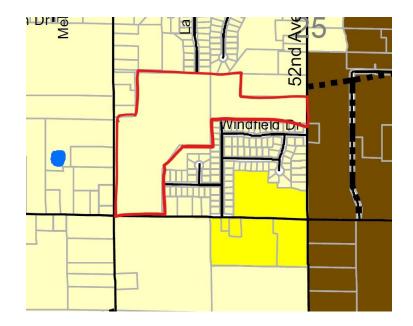

Chairperson Longcore then closed the public comments section.

7. Public Hearings:

A. Biltmore LLC / 52nd and 56th Avenue Map Amendment Request – Seeking to rezone 70-09-25-300-050 & 70-09-25-300-060 from R-1 to R-2

Todd Stuive represented the applicant and discussed the rezoning of locations at 10681 52<sup>nd</sup> and 10460 56<sup>th</sup> approximately 57 acers total from R1 to R2. Properties to the North are zoned as R1 and R2 involving Dewpoint Estates and Meadow Lake, with lot sizes which roughly match R2 lot sizing. Properties to the South include Springfield West and further to the south include Mystic Woods which is also a mixture of the smaller lot zones and multi-family. Adjacent to the two properties discussed would be compatible with R2 use, and sewer and water is already available in the area. Mr. Stuive explained anticipating a pond or lake to buffer out parcels along 52<sup>nd</sup> for separation.

## Chairperson Longcore opened the public comment section of the public hearing.

Joel Mitchell expressed concern that the images are substantially different, he would like to see it remain the same.

Cynthia Perks is concerned with the difference between 1 or 2 family residence homes, condos, Duplex- how will it affect the Windfield area.