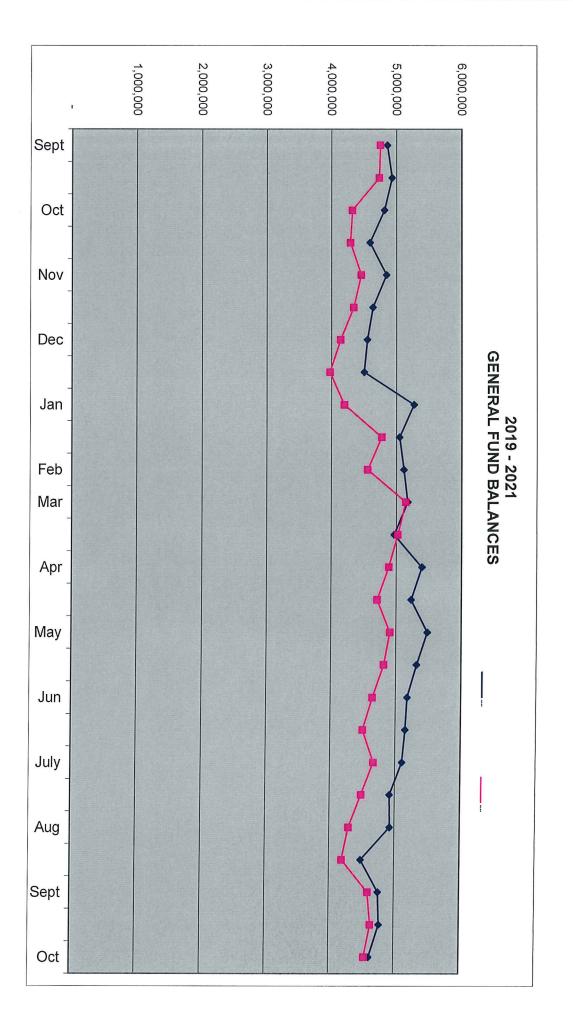

| Treasurer's | report for Board N | Meeting dated  | Monday, October 11, 2021               |          |                         |
|-------------|--------------------|----------------|----------------------------------------|----------|-------------------------|
| Interim Pay | ments:             |                |                                        |          |                         |
| Date        | Check #            | Amount         | Vendor                                 |          | Description             |
| 10/4/2021   | 100648             | \$190.00       | Michigan Library Association           | Conferer | nce Registration - Cook |
|             |                    |                |                                        |          |                         |
|             |                    | \$190.00       | TOTAL                                  |          |                         |
|             |                    |                |                                        |          |                         |
|             | General Fund Ca    | ish Balance at | board meeting dated 10/11/2021         |          |                         |
|             | С                  | hecking Accou  | nt                                     | \$       | 4,287,090.00            |
|             | Li                 | quid Investme  |                                        | \$       | 259,384.00              |
|             | C                  | D              |                                        | \$       | 18.00                   |
|             | Note: Does not     | include today  | Tot<br>'s Accounts Payable run         | al \$    | 4,546,492.00            |
|             | Last board meeti   | ng halances    |                                        |          |                         |
|             |                    | hecking Accou  | nt                                     | \$       | 4,382,140.00            |
|             |                    | quid Investme  |                                        | \$<br>\$ | 259,379.00              |
|             | CI                 | D              |                                        |          | 18.00                   |
|             |                    |                | Tot                                    | al \$    | 4,641,537.00            |
|             |                    |                | Last year at this time the balance was | \$       | 4,618,038.00            |